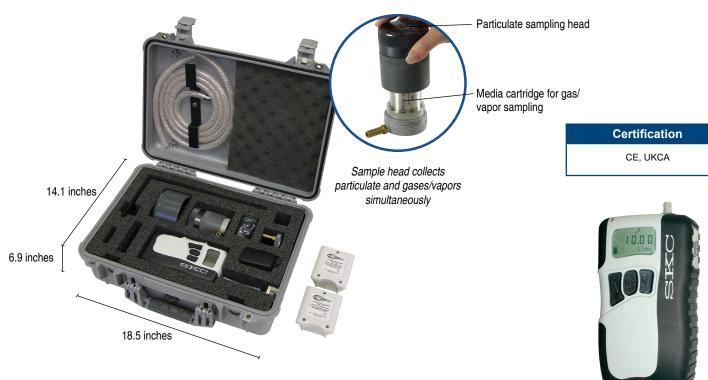

## DCS Deployable Cartridge Sampler System

Ambient Sampling of PAHs, PCBs, Pesticides, and Associated Particulates

- Complete system in one compact case
- 12.2 pounds portable for easy transport
- Cartridge available with quartz filter/PUF or quartz filter/PUF/XAD-2/PUF
- Portable option for EPA Method TO-13A

- 24-hour battery runs
- Fully programmable secure system
- Deploys in minutes
- Cost effective
- Optional DataTrac Software for record keeping

| Ordering Information                                                                                                                                                                                                                                                                               | Cat. No. |
|----------------------------------------------------------------------------------------------------------------------------------------------------------------------------------------------------------------------------------------------------------------------------------------------------|----------|
| DCS System#1 <sup>∞</sup> includes Leland Legacy Sample Pump with connection case, charger (100-240 V), 2 external battery assemblies with adapters (packaged separately), sampling head, calibration adapter, rain cover for sampling head, sample tubing with quick-connect fitting, calibration |          |
| tubing, and mounting bracket, in a heavy-duty lockable carry case.                                                                                                                                                                                                                                 | 100-3960 |
| Media Cartridges, required, select based on application Stainless steel cartridges containing media as described below, stainless steel support screens, and gaskets. Each cartridge is wrapped in aluminum foil and shipped in an aluminum can with lid.                                          |          |
| Filter/PUF contains 41.3-mm length of PUF and a 47-mm quartz filter                                                                                                                                                                                                                                | 226-206  |
| Filter/PUF/XAD-2/PUF contains a 47-mm quartz filter and 2 grams of XAD-2 sorbent sandwiched between two 20.6-mm lengths of PUF                                                                                                                                                                     | 226-207  |
| Accessories                                                                                                                                                                                                                                                                                        |          |
| DataTrac Software Cable, for Leland Legacy, USB; software available via free download                                                                                                                                                                                                              | 877-92   |