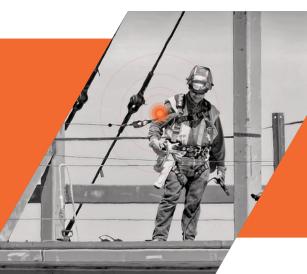

# The Future of Industrial Safety Starts Here

The SlateSafety BAND V2 is the most robust, rugged and easy-touse connected safety wearable ever built. No additional hardware is needed to monitor the largest teams doing the toughest jobs over the largest areas.