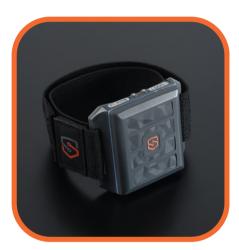

# The Future of Industrial Safety Starts Here

The SlateSafety BAND V2 is the most robust, rugged and easy-touse connected safety wearable ever built. No additional hardware is needed to monitor the largest teams doing the toughest jobs over the largest areas.

## **BAND V2 Features**

- Monitor your most valuable assets from any internet-enabled device or perform the job and download the data later for evaluation
- Manage worker safety by enabling haptic or LED feedback alerts when a person is working outside biometric baselines
- 'Over the air' updates expand product lifetime value and allow for easy deployment on future feature expansion (i.e. fall detection)
- Open integration architecture for seamless data transfer to current company systems
- Compact, discreet design allows device to blend in seamlessly under PPE