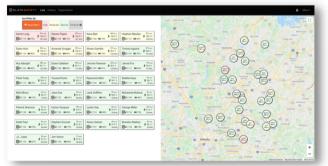

## Insights

**Enabled Awareness** 

from a single, centralized, cloud-based

platform that provides live or historical

Detailed Analytics and Reporting

Instant Alerts to Wearers and/or

Live and Historical Tracking

Administrators can interact with all devices