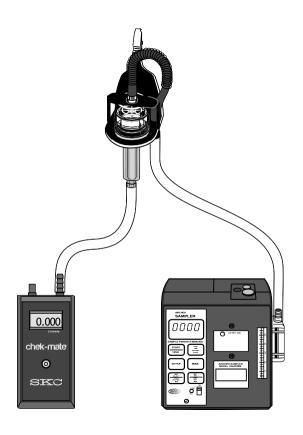

## Cyclone Calibration Adapter Cat. No. 225-01-03 Operating Instructions

The calibration adapter is for monitoring the flow through a filter/cyclone. It is designed to fit cyclones Cat. Nos. 225-01-01 and 225-01-02.

Assemble the filter/cyclone assembly in the normal way and connect to the sample pump.

Moisten the O-ring inside the large end of the adapter and push onto the enlarged section of the cyclone extension. Connect the small end to a flowmeter or other calibration instrument. Use 1/4-inch ID tubing to make the connection and maintain as short as possible. See illustration on reverse side.

Turn on pump and read flow from the calibrator.