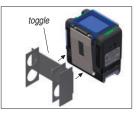

## Impinger Holders for AirChek Touch Series Sample Pumps Cat. Nos. 225-20-03, 225-20-04, and 225-20-05 Operating Instructions

Attach Glass Midget Impinger Holder Cat. No. 225-20-03, Single PFA Impinger Holder Cat. No. 225-20-04, or Single Glass Midget Impinger Holder Cat. No. 225-20-05 to the pump belt clip as follows (*Cat. No. 225-20-3 is shown below*):

 Turn the holder on its side and insert the toggle on the back into the slot in the pump belt clip.

 Rotate the holder 90 degrees so that the toggle catches on either side of the slot and is secure. The bottom plate of the holder should be parallel with the bottom of the pump.