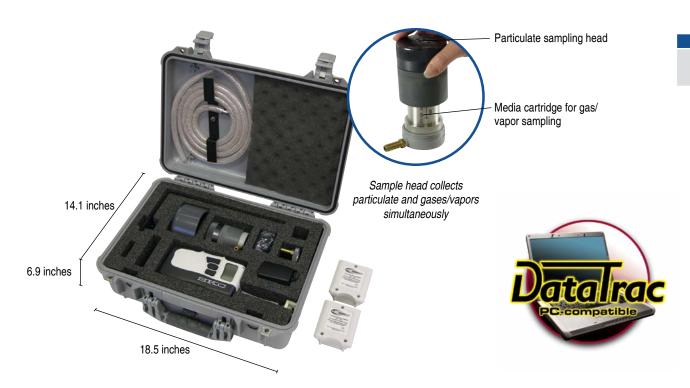

## DCS Deployable Cartridge Sampler System

Ambient Sampling of PAHs, PCBs, Pesticides, and Associated Particulates

- Complete system in one compact case
- 12.2 pounds portable for easy transport
- Cartridge available with quartz filter/PUF or quartz filter/PUF/XAD-2/PUF
- Portable option for EPA Method TO-13A
- 24-hour battery runs

- Fully programmable secure system
- Deploys in minutes
- Cost effective
- Optional DataTrac Software for record keeping

| Ordering Information                                                                                                                                                                                                                                                                               | Cat. No.       |
|----------------------------------------------------------------------------------------------------------------------------------------------------------------------------------------------------------------------------------------------------------------------------------------------------|----------------|
| DCS System <sup>#†∞</sup> includes Leland Legacy Sample Pump with connection case, charger (100-240 V), 2 external battery assemblies with adapters (packaged separately), sampling head, calibration adapter, rain cover for sampling head, sample tubing with quick-connect fitting, calibration | S              |
| tubing, and mounting bracket, in a heavy-duty lockable carry case.                                                                                                                                                                                                                                 | 100-3960       |
| Media Cartridges, required, select based on application Stainless steel cartridges containing media as described below, stainless steel support screens, and gaskets. Each cartridge is wrapped in alur shipped in an aluminum can with lid.                                                       | ninum foil and |
| Filter/PUF contains 41.3-mm length of PUF and a 47-mm quartz filter                                                                                                                                                                                                                                | 226-206        |
| Filter/PUF/XAD-2/PUF contains a 47-mm quartz filter and 2 grams of XAD-2 sorbent sandwiched between two 20.6-mm lengths of PUF                                                                                                                                                                     | 226-207        |
| Accessories                                                                                                                                                                                                                                                                                        |                |
| DataTrac Software Cable, or Leland Legacy, USB; software available via free download                                                                                                                                                                                                               | 877-92         |