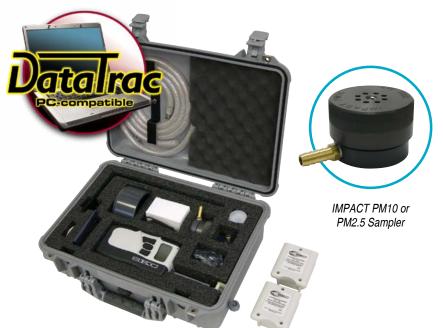

#### Modular components and quick-connect tubing for fast setup

- Disposable ready-to-use impaction discs no cleaning or greasing
- Convenient filter cassette and opener for fast media changes
- Program pump for unattended sample runs
- Quick-mount bracket for installing sampling head virtually anywhere
- Patented<sup>‡</sup> IMPACT sampling head available for PM10 or PM2.5

# Ideal for remote locations or indoor air sampling

- 24-hour Li-Ion battery-operated system
- Easy, secure operation from within heavy-duty lockable case
- Rain cover protects sampling head
- Low noise for indoors