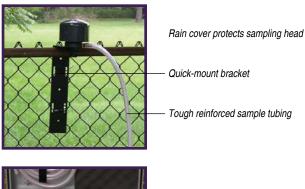

### • Compact and portable — only one case!

• Weighs only 13 pounds (5.9 kg)

#### Modular components and quick-connect tubing for fast setup

- Disposable ready-to-use impaction discs no cleaning or greasing
- Convenient filter cassette and opener for fast media changes
- Program pump for unattended sample runs
- Quick-mount bracket for installing sampling head virtually anywhere
- Patented<sup>‡</sup> IMPACT sampling head available for PM10 or PM2.5